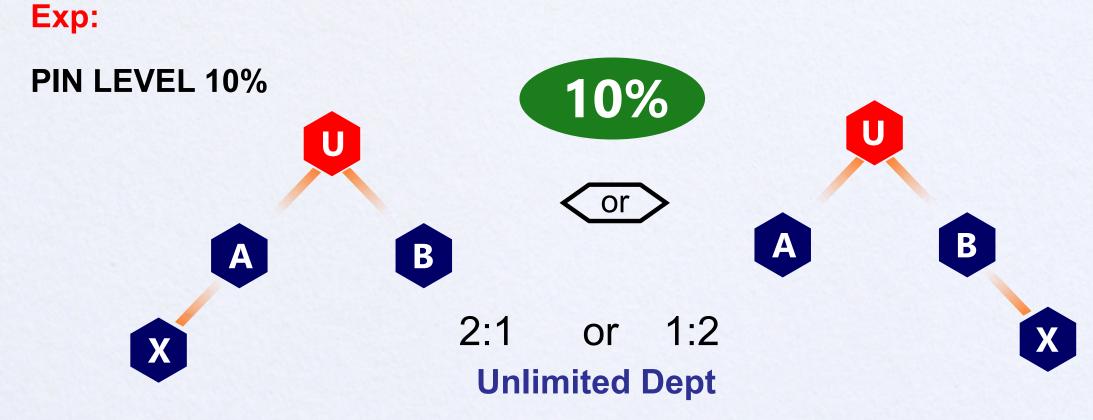

#### **PURCHASE FUND**

10% pin level royalty is eligible for customer purchases up to 12000/- through Paytu Business Card.

Royalty is based on the business value of profits generated by the turnover of paytu Business card the company

#### EXP:

Business Value X 10% pin level = Royality

```
1000 x 10% = 100 Royality
10,000 x 10% = 1000 Royality
1,00,000 x 10% = 10,000 Royality
10,00,000 x 10% = 1,00,000 Royality
```

## HOW TO INCREASE PURCHASE FUND

A Pin level % Slabs can be increased by Self purchasing digital points as shown below.

Exp:

Pin Level 10%

1000 pvs

Business valuve x 10% pin level slab = Royalty

Exp:

Pin Level 20% 2000 pvs