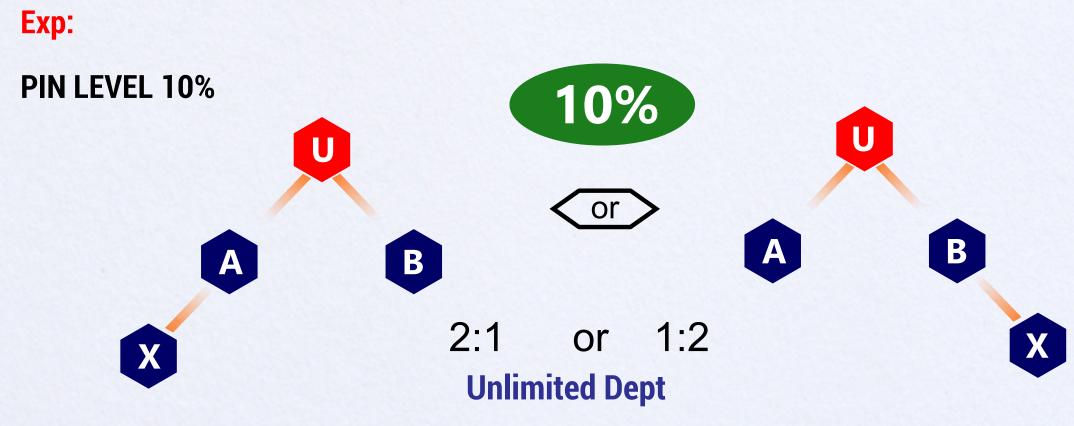

### HOW TO INCREASE SELF REFERRAL REWARD TOKENS

A Pin level % Slabs can be increased by Self purchasing digital points as shown below.

Exp:

Pin Level 10%

**Business valuve x 10% pin level** slab = Self Referral **Reward Tokens.** 

# DIRECT REFERRAL BONUS

10% referral bonus on every direct referral of buyer / agent.

Exp: